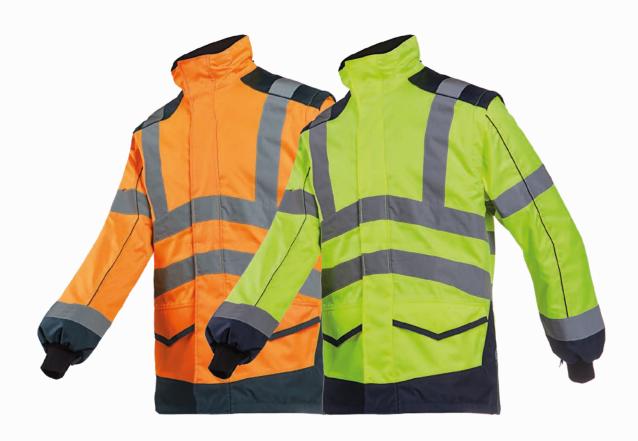

# **Alford**

# Hi-vis bomber jacket with detachable sleeves

The Alford is a complete and comfortable jacket. This jacket is equipped with knitted wind cuffs in the sleeves, two pockets on the inside and two pockets on the outside. The sleeves are removable and this jacket can be fitted with a hood (hood from jacket 166AA2EU1 Anfield can be attached). The breathable, water-repellent outer fabric and moisture-absorbing coating on the inside protect you from wet weather conditions.

# Hi-vis bomber jacket with detachable sleeves

Alford - 168AA2EU1

#### **Exterior:**

- » Straight collar
- » Hood from jacket 166AA2EU1 Anfield can be attached
- » Zip closure under flap with touch & close fastening
- » 2 inset pockets
- » Detachable sleeves
- » Knitted wind cuffs at end of sleeves
- » Back length 75 cm (L)

## Interior:

- » Fixed quilted lining
- » 2 inside pockets
- » Zipper in back lining for applying logo or personalisation

#### Colour:

- » 278 Hi-Vis Yellow/Navy
- » 279 Hi-Vis Orange/Navy