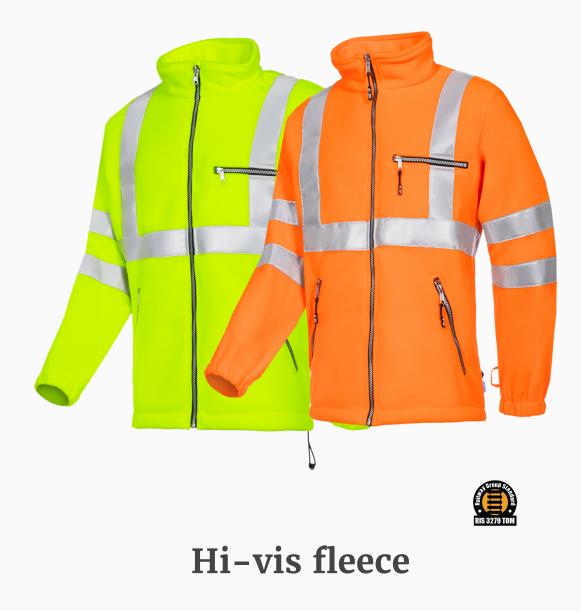

# Hi-vis fleece

# Reims - 131ZA2T01

#### **Exterior**:

- » Straight collar
- » Zip closure
- » 1 inset chest pocket with zip closure
- » 2 inset pockets with zip closure
- » Round sleeves
- » Elastic at end of sleeves
- » Elastic drawstring in hem
- » Back length 76 cm (L)

#### **Colour:**

- » FC1 Hi-Vis Orange
- » FY1 Hi-Vis Yellow