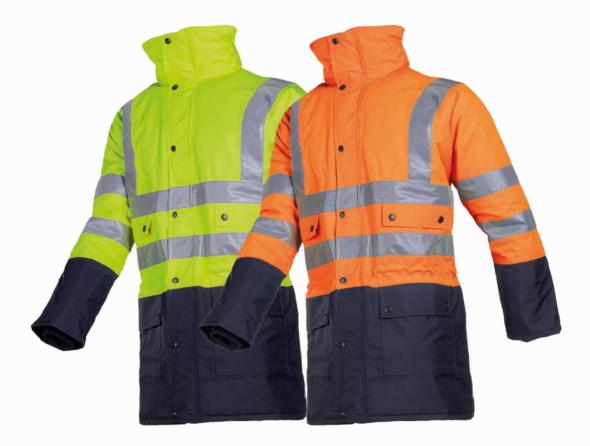

## Hi-vis winter rain jacket

Thanks to its waterproof outer fabric, its quilted lining and knitted wind cuffs in the sleeves, the Stormflash hi-vis winter rain parka protects you against rain, cold and wind. With two chest pockets and two patched pockets with flaps on the outside and one pocket on the inside, this rain parka is a very handy winter jacket.

#### Exterior

- » Straight collar
- » Foldaway hood in collar
- » Zip closure under flap with press studs
- » 2 inset chest pockets
- » 2 patched pockets with flap closed by press studs
- » Kimono sleeves
- » Underarm ventilation
- » Back length 90 cm (L)

#### Colour

- » 278 Hi-Vis Yellow/Navy
- » 279 Hi-Vis Orange/Navy

#### Interior

- » Fixed quilted lining
- » Knitted wind cuffs in sleeves
- » 1 inside pocket

© 2017 Sioen Apparel - Protection through Innovation, Flexothante Siopor® and the SIOENlogo are trademarks of the Sioen Industries Group.